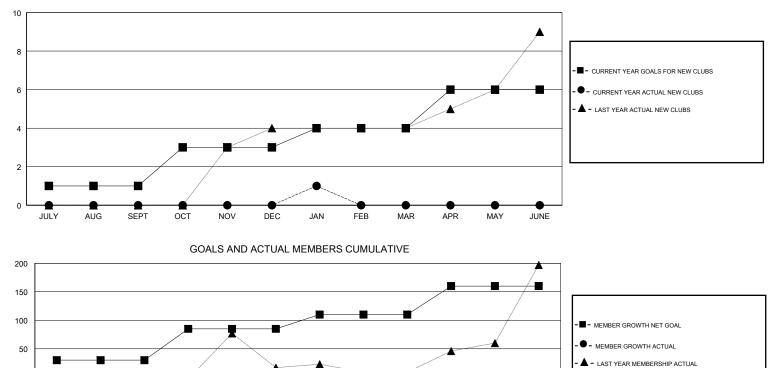

## LOCATION KENYA AFRICA

GMT CA

|                       | Club          | S         |               |                       | Me                        | nbers                   |                                                    |
|-----------------------|---------------|-----------|---------------|-----------------------|---------------------------|-------------------------|----------------------------------------------------|
| RESULTS FOR 2017-2018 |               |           |               | RESULTS FOR 2017-2018 |                           |                         |                                                    |
| QUARTER               | NEW CLUB GOAL | NEW CLUBS | DROPPED CLUBS | QUARTER               | MEMBER GROWTH NET<br>GOAL | MEMBER GROWTH<br>ACTUAL | DROPPED<br>MEMBERS ACTUAL<br>(including transfers) |
| JULY/AUG/SEPT         | 1             | 0         | 0             | JULY/AUG/SEPT         | 30                        | 15                      | 11                                                 |
| OCT/NOV/DEC           | 2             | 0         | 5             | OCT/NOV/DEC           | 55                        | 26                      | 166                                                |
| JAN/FEB/MAR           | 1             | 1         | 0             | JAN/FEB/MAR           | 25                        | 36                      | 15                                                 |
| APR/MAY/JUNE          | 2             | 0         | 0             | APR/MAY/JUNE          | 50                        | 0                       | 0                                                  |

GOALS AND ACTUAL NEW CLUBS CUMULATIVE

| EW MEMBERS      | GENDER DISTRIBUTION<br>MALE 1,082 (62.94%)<br>FEMALE 637 (37.06%) |                                                                                                                                                                      |  |
|-----------------|-------------------------------------------------------------------|----------------------------------------------------------------------------------------------------------------------------------------------------------------------|--|
|                 | Women Percentage Fiscal Year Goal: 40%                            |                                                                                                                                                                      |  |
|                 | TOTAL FAMILY UNIT MEMBERS                                         |                                                                                                                                                                      |  |
| MEMBERSHIP DATA |                                                                   |                                                                                                                                                                      |  |
|                 |                                                                   | 175                                                                                                                                                                  |  |
|                 |                                                                   |                                                                                                                                                                      |  |
| .IC             | CK HERE FOR CUMULATIVE_<br>IBERSHIP DATA                          | MALE 1,062 (62.94%)   FEMALE 637 (37.06%)   Women Percentage Fiscal Year Goal: 40%   CK HERE FOR CUMULATIVE_   /// IBERSHIP DATA   FAMILY MEMBERS PAYING HALF   DUES |  |